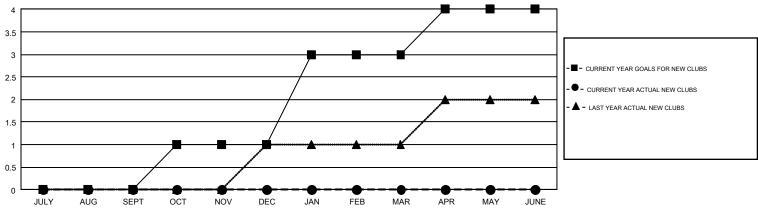

## GOALS AND ACTUAL NEW CLUBS CUMULATIVE

## GMT Constitutional Area 2, Group C

GMT: JEAN-PAUL POULIN

REPORT DOES NOT INCLUDE CLUBS IN UNDISTRICTED AREAS.

| Clubs         |               |             |               | Members               |                           |                         |                                                    |  |
|---------------|---------------|-------------|---------------|-----------------------|---------------------------|-------------------------|----------------------------------------------------|--|
|               | RESULTS FO    | R 2018-2019 |               | RESULTS FOR 2018-2019 |                           |                         |                                                    |  |
| QUARTER       | NEW CLUB GOAL | NEW CLUBS   | DROPPED CLUBS | QUARTER               | MEMBER GROWTH NET<br>GOAL | MEMBER GROWTH<br>ACTUAL | DROPPED<br>MEMBERS ACTUAL<br>(including transfers) |  |
| JULY/AUG/SEPT | 0             | 0           | 1             | JULY/AUG/SEPT         | 1                         | 8                       | 5                                                  |  |
| OCT/NOV/DEC   | 1             | 0           | 0             | OCT/NOV/DEC           | 74                        | 0                       | 0                                                  |  |
| JAN/FEB/MAR   | 2             | 0           | 0             | JAN/FEB/MAR           | 93                        | 0                       | 0                                                  |  |
| APR/MAY/JUNE  | 1             | 0           | 0             | APR/MAY/JUNE          | -8                        | 0                       | 0                                                  |  |