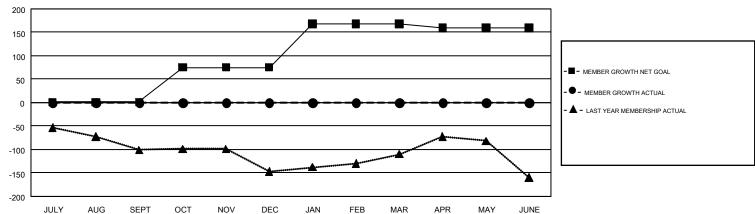

## GOALS AND ACTUAL MEMBERS CUMULATIVE

| DROPPED CLUBS: 1 |   | 3 CLUBS OF 119 ADDED 1 OR MORE | GENDER DISTRIBUTION             |                |     |
|------------------|---|--------------------------------|---------------------------------|----------------|-----|
|                  |   | NEW MEMBERS                    | MALE                            | 1,852 (65.03%) |     |
|                  |   |                                | FEMALE                          | 996 (34.97%)   |     |
| DROPPED MEMBERS  |   |                                |                                 |                |     |
| DECEASED         | 1 | CLICK HERE FOR CUMULATIVE      | TOTAL FAMILY UNIT MEMBERS       |                | 516 |
| CLUB CANCELLED 0 |   | MEMBERSHIP DATA                |                                 |                |     |
| OTHER 4          |   |                                | FAMILY MEMBERS PAYING HALF DUES |                | 261 |
| TOTAL            | 5 |                                |                                 |                |     |

## GMT Constitutional Area 2, Group C

GMT: JEAN-PAUL POULIN

REPORT DOES NOT INCLUDE CLUBS IN UNDISTRICTED AREAS.

| Clubs         |               |             |               | Members               |                           |                         |                                                    |  |
|---------------|---------------|-------------|---------------|-----------------------|---------------------------|-------------------------|----------------------------------------------------|--|
|               | RESULTS FO    | R 2018-2019 |               | RESULTS FOR 2018-2019 |                           |                         |                                                    |  |
| QUARTER       | NEW CLUB GOAL | NEW CLUBS   | DROPPED CLUBS | QUARTER               | MEMBER GROWTH NET<br>GOAL | MEMBER GROWTH<br>ACTUAL | DROPPED<br>MEMBERS ACTUAL<br>(including transfers) |  |
| JULY/AUG/SEPT | 0             | 0           | 1             | JULY/AUG/SEPT         | 1                         | 8                       | 5                                                  |  |
| OCT/NOV/DEC   | 1             | 0           | 0             | OCT/NOV/DEC           | 74                        | 0                       | 0                                                  |  |
| JAN/FEB/MAR   | 2             | 0           | 0             | JAN/FEB/MAR           | 93                        | 0                       | 0                                                  |  |
| APR/MAY/JUNE  | 1             | 0           | 0             | APR/MAY/JUNE          | -8                        | 0                       | 0                                                  |  |